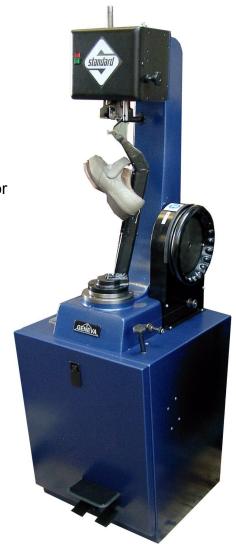

# Geneva Blake



### **Needle**

The following are the needles available for the Geneva

WA07001 Size 5 Blake Needle 4002HL WA07002 Size 6 Blake Needle 4001

#### **Whirls & Pinions**

MP1237 Thread Pinion MP1238 Thread Whirl

#### Thread - Through the Machine

MP1497/A Black Geneva Thread MP1498/A White Geneva Thread MP1499/A Brown Geneva Thread

# **Thread - Through the Bobbin/Shuttle**

WA11020/A 6-Cord Waxed Linen Natural Thread, or

Geneva thread (as above),

## **Other Items**

MP1222 **Bobbin** MP1215 Shuttle Blade MP1323 Treadle Springs (3) MP1362 Main Drive Belt MP1408 Feeder Foot (Single point) Bobbin winder belting DN2192 DN2192A **DN463** Short threader G996

Feeder Foot (Single point)
Bobbin winder belting
Clip for bobbin winder belting
Short threader
Long Threader



www.standardgroup.co.uk